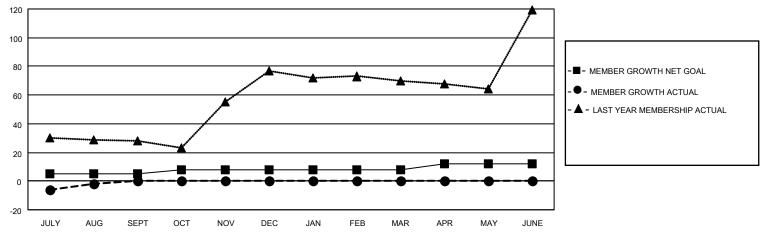

## GOALS AND ACTUAL MEMBERS CUMULATIVE

| DROPPED CLUBS: 0 |   | 1 CLUBS OF 62 ADDED 1 OR  | GENDER DISTRIBUTION       |              |  |
|------------------|---|---------------------------|---------------------------|--------------|--|
|                  |   | MORE NEW MEMBERS          | MALE 778 (64.09%)         |              |  |
|                  |   |                           | FEMALE                    | 436 (35.91%) |  |
| DROPPED MEMBERS  |   |                           | NON BINARY                | 0 (0.00%)    |  |
| DECEASED         | 0 |                           | PREFER NOT TO ANSWER      | 0 (0.00%)    |  |
| CLUB CANCELLED   | 0 | CLICK HERE FOR CUMULATIVE | TOTAL FAMILY UNIT MEMBERS | 76           |  |
| OTHER            | 8 | MEMBERSHIP DATA           | TOTAL TANNET SHIT MEMBERS | •            |  |
| TOTAL            | 8 |                           | FAMILY MEMBERS PAYING HAI | LF DUES 39   |  |
|                  |   |                           |                           |              |  |

## MONTHLY MEMBERSHIP PROGRESS REPORT

LOCATION ESTONIA District 120 Results as of: 8/31/2021

| Clubs                 |               |           |               | Members               |                        |                         |                                                    |
|-----------------------|---------------|-----------|---------------|-----------------------|------------------------|-------------------------|----------------------------------------------------|
| RESULTS FOR 2021-2022 |               |           |               | RESULTS FOR 2021-2022 |                        |                         |                                                    |
| QUARTER               | NEW CLUB GOAL | NEW CLUBS | DROPPED CLUBS | QUARTER MEM           | BER GROWTH NET<br>GOAL | MEMBER GROWTH<br>ACTUAL | DROPPED<br>MEMBERS ACTUAL<br>(including transfers) |
| JULY/AUG/SEPT         | 1             | 0         | 0             | JULY/AUG/SEPT         | 5                      | 6                       | 8                                                  |
| OCT/NOV/DEC           | 1             | 0         | 0             | OCT/NOV/DEC           | 3                      | 0                       | 0                                                  |
| JAN/FEB/MAR           | 1             | 0         | 0             | JAN/FEB/MAR           | 0                      | 0                       | 0                                                  |
| APR/MAY/JUNE          | 0             | 0         | 0             | APR/MAY/JUNE          | 4                      | 0                       | 0                                                  |