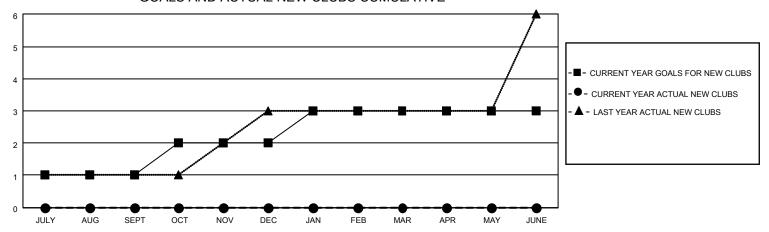

## GOALS AND ACTUAL NEW CLUBS CUMULATIVE

## MONTHLY MEMBERSHIP PROGRESS REPORT

LOCATION ESTONIA District 120 Results as of: 8/31/2021

| Clubs                 |               |           |               | Members               |                        |                         |                                                    |
|-----------------------|---------------|-----------|---------------|-----------------------|------------------------|-------------------------|----------------------------------------------------|
| RESULTS FOR 2021-2022 |               |           |               | RESULTS FOR 2021-2022 |                        |                         |                                                    |
| QUARTER               | NEW CLUB GOAL | NEW CLUBS | DROPPED CLUBS | QUARTER MEM           | BER GROWTH NET<br>GOAL | MEMBER GROWTH<br>ACTUAL | DROPPED<br>MEMBERS ACTUAL<br>(including transfers) |
| JULY/AUG/SEPT         | 1             | 0         | 0             | JULY/AUG/SEPT         | 5                      | 6                       | 8                                                  |
| OCT/NOV/DEC           | 1             | 0         | 0             | OCT/NOV/DEC           | 3                      | 0                       | 0                                                  |
| JAN/FEB/MAR           | 1             | 0         | 0             | JAN/FEB/MAR           | 0                      | 0                       | 0                                                  |
| APR/MAY/JUNE          | 0             | 0         | 0             | APR/MAY/JUNE          | 4                      | 0                       | 0                                                  |